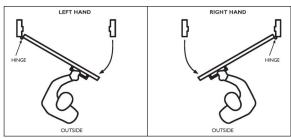

#### **COMMODOOR PRODUCTS:**

- Double Door Assembly
- Single Door Left-Hand Assembly
- Single Door Right-Hand Assembly
- Single Door Adaptor Hardware

\*Single door adaptor hardware required to convert double doors to single door with left or right-hand swing.

Replacement Panels (clear, white)

DOOR HANDING ILLUSTRATION