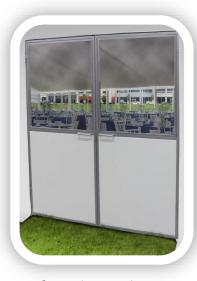

# COMMODOOR

by ANCHOR

Anchor's lightweight,
low cost door solution
provides a great
alternative to the
complex logistics and
cost of glass doors.

#### All aluminum construction

- Light & easy to manage
- No unsightly rusting

#### Replaceable fabric panels

- Easy to repair
- Easy to customize

### Easily convertible between double and single doors\*

- Maximum flexibility
- Minimum inventory

Commodoor inside view