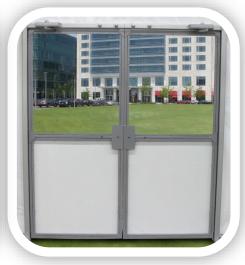

### Easily convertible between double and single doors\*

- Maximum flexibility
- Minimum inventory

Commodoor inside view